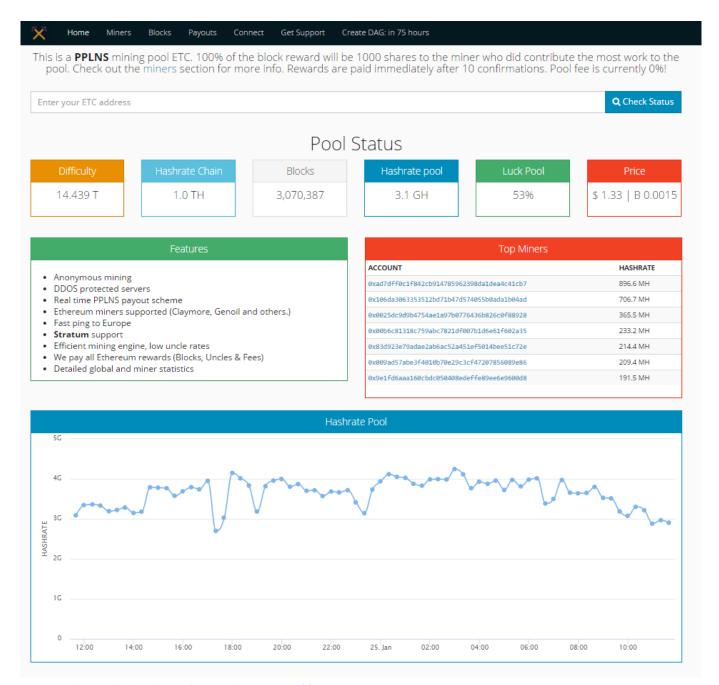

The Break-Even Analysis feature can help you predict how long it will take to become profitable for a given setup.

If it is never, your break-even time has been calculated to be greater than 10 years.. What is this? The profitability chart can help you visualize your long term mining projections.. For smaller coins the diff change can sometimes be inaccurate due to a wildly fluctuating difficulty. This is calculated by taking your current profits and adding them to each following months profits while factoring in the changing difficulty (diff change), the diff change factor can be disabled.

## Mysql Download For Macbook

You could try lowering the diff change for a less agressive prediction or disable it altogether.. What is this? As of 23 April 2017 Hashflare io is selling 100 KH/s for 2 20 USD Bitcoin Cloud Mining Calculator.. The chart can operate in one of three views: Total Profits The Total Profits view predicts what your overall profitability will be in the future.. Can I disable it? The diff change factor can be disabled by either manually setting it to 0 or clicking a 'Use Diff Change' switch found below the graph and in the break-even analysis section. Cant Use My Face Time For Mac

## Download Adobe Photoshop Cc 2015 Mac

The diff change can be excluded from the calculation by toggling the 'Use Diff Change' switch.. Typically in crypto, network difficulty tends to increase over time, meaning a miner will generate less crypto with the same hardware.. How is this calculated? Time to break-even is calculated by comparing your hardware cost (which you must enter below) to your predicted monthly profits and seeing how long until the initial hardware cost is paid off.. Accounting for this changing difficulty is essential to generate long term profitability predictions. microsoft word for mac fill effects not printing out

Silahkan Unduh Di Google Play Game Hd

What is this? The diff change is the rate at which the network difficulty is changing every month. Diff change is used for the estimated future profits graph and break-even analysis.. Why is my break-even time 0 or never? If your break-even time is 0 you have likely forgotten to input your hardware cost below.. How is this value calculated? The diff change value is calculated by looking at the current difficulty and comparing it to the 12 hour moving average of the difficulty one month ago.. Blockchained com Bitcoin Mining Profitability Calculator Find out how to earn with Bitcoin mining and estimate your profit.. This is likely due to a large diff change value which causes your predicted profitability to turn negative in the future.. The calculator also takes the changing difficulty (diff change) into account If the network difficulty is increasing quickly, this will greatly increase your break-even time. 773a7aa168 Install Publisher On Mac