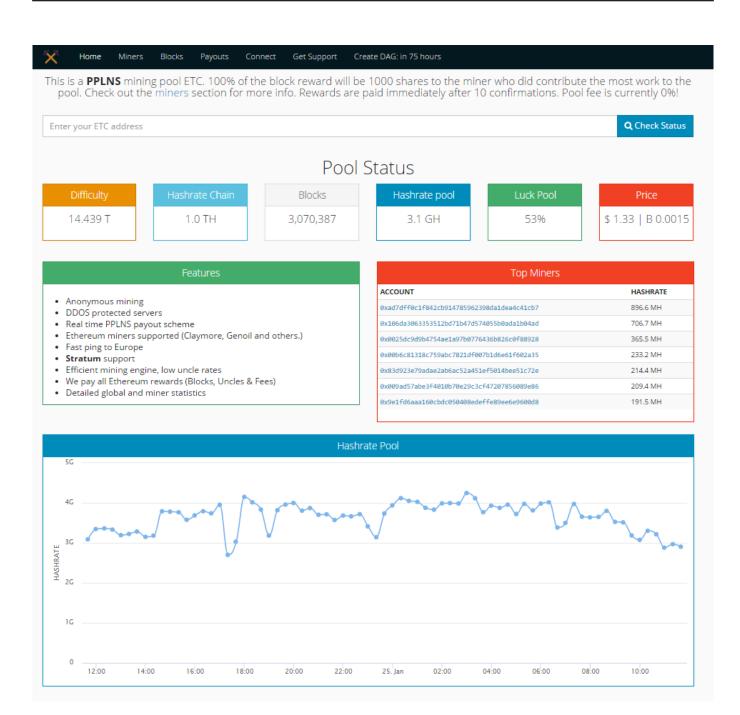

The Break-Even Analysis feature can help you predict how long it will take to become profitable for a given setup.

If it is never, your break-even time has been calculated to be greater than 10 years.. What is this? The profitability chart can help you visualize your long term mining projections.. For smaller coins the diff change can sometimes be inaccurate due to a wildly fluctuating difficulty. This is calculated by taking your current profits and adding them to each following months profits while factoring in the changing difficulty (diff change), the diff change factor can be disabled.

## Mysql Download For Macbook

You could try lowering the diff change for a less agressive prediction or disable it altogether.. What is this? As of 23 April 2017 Hashflare io is selling 100 KH/s for 2 20 USD Bitcoin Cloud Mining Calculator.. The chart can operate in one of three views: Total Profits The Total Profits view predicts what your overall profitability will be in the future.. Can I disable it? The diff change factor can be disabled by either manually setting it to 0 or clicking a 'Use Diff Change' switch found below the graph and in the break-even analysis section. Cant Use My Face Time For Mac

## Download Adobe Photoshop Cc 2015 Mac

The diff change can be excluded from the calculation by toggling the 'Use Diff Change' switch.. Typically in crypto, network difficulty tends to increase over time, meaning a miner will generate less crypto with the same hardware.. How is this calculated? Time to break-even is calculated by comparing your hardware cost (which you must enter below) to your predicted monthly profits and seeing how long until the initial hardware cost is paid off.. Accounting for this changing difficulty is essential to generate long term profitability predictions. microsoft word for mac fill effects not printing out

Silahkan Unduh Di Google Play Game Hd

What is this? The diff change is the rate at which the network difficulty is changing every month. Diff change is used for the estimated future profits graph and break-even analysis.. Why is my break-even time 0 or never? If your break-even time is 0 you have likely forgotten to input your hardware cost below.. How is this value calculated? The diff change value is calculated by looking at the current difficulty and comparing it to the 12 hour moving average of the difficulty one month ago.. Blockchained com Bitcoin Mining Profitability Calculator Find out how to earn with Bitcoin mining and estimate your profit.. This is likely due to a large diff change value which causes your predicted profitability to turn negative in the future.. The calculator also takes the changing difficulty (diff change) into account If the network difficulty is increasing quickly, this will greatly increase your break-even time. 773a7aa168 Install Publisher On Mac